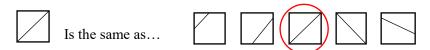

- 7. **LATE** means the opposite of:
  - 1) appointment
  - 2) early
  - 3) behind
  - 4) postponed
  - 5) immediate
- 8. Find the next number in the sequence: 1, 2, 3, 5, 8, 13... ANSWER: 21

9.

10.

From take and there is left...