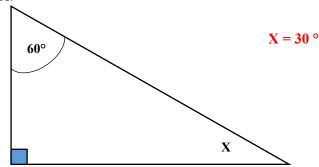

## Entrance Test Examples - Solutions

- 1. **Divide**: 245 by 7 = 35
- 2. **Multiply**: 9 by 78 = 702
- 3. What is the average of 6, 7, and 11? **ANSWER: 8**
- 4. A weekly shop may cost £47.50. **How much** would this cost per month? And per Year?
  - a. £190 per month b. £2,280 per year
- 5. From 1PM my clock broke and skipped two minutes for every hour. At 7PM what time was the clock showing?
  ANSWER: 6:48 PM
- 6. **Find** the value of X.